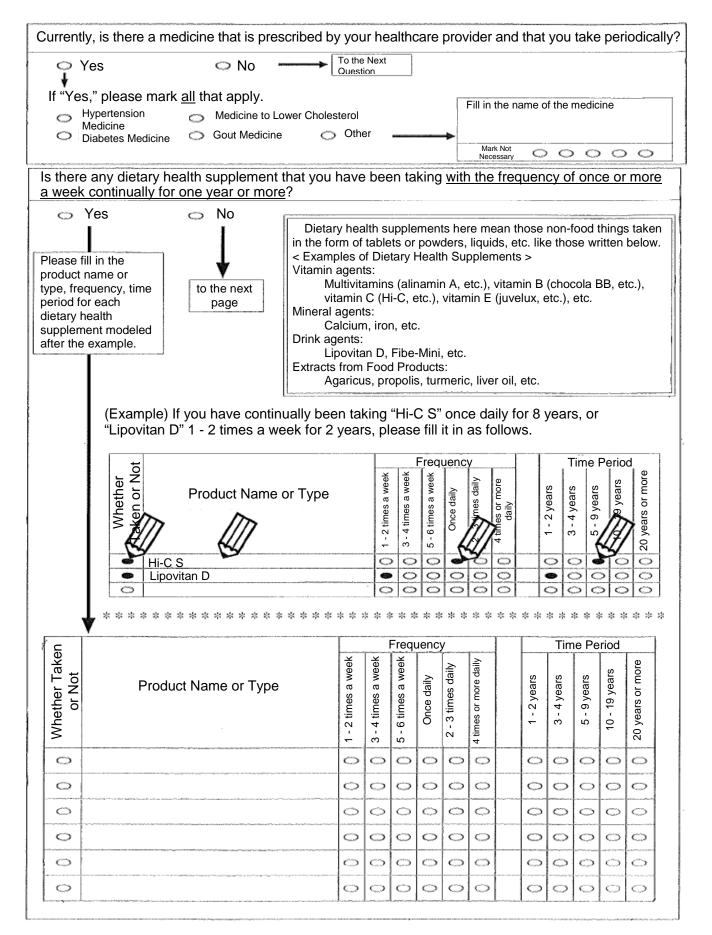

### Example of how to fill it in

If you eat beef steak about 2 times a month, and the amount you eat per time is about half a slice, then fill it in as follows.

| Na   | ame of Food Item             | Less than once a month | 1-3 times a month | These a week | 3 - 4 times a week | 5 - 6 times a week | Once daily | 2 - 3 times daily | 4 - 6 times daily | 7 times or more daily | Estimated Amount<br>Per Time | Less (half or less) than the estimated amount | Seme as the estimated aury pair<br>amount | More (1.5 time or more) A than the estimated amount |
|------|------------------------------|------------------------|-------------------|--------------|--------------------|--------------------|------------|-------------------|-------------------|-----------------------|------------------------------|-----------------------------------------------|-------------------------------------------|-----------------------------------------------------|
| Beef | Steak                        | 0                      | 3                 | 0            | 0                  | 0                  | 0          | 0                 | 0                 | 0                     | 1 steak slice (about 150g)   | 2                                             | 0                                         | 0                                                   |
| щ    | Grilled (grilled meat, etc.) | 0                      | 0                 | 0            | 0                  | 0                  | 0          | 0                 | 0                 | 0                     | 5 thin slices (about 100g)   | 0                                             | 0                                         | 0                                                   |

If you hardly ever eat beef steak (less than once a month), fill it in as follows.

| Na   | ame of Food Item             | Less than once a month | 1 - 3 times a month | 1 - 2 times a week | 3 - 4 times a week | 5 - 6 times a week | Once daily | 2 - 3 times dailly | 4 - 6 times daily | 7 times or more daily | Estimated Amount<br>Per Time | Less (half or less) than<br>the estimated amount | Same as the estimated ame | More (1.5 time or more) than the estimated amount |
|------|------------------------------|------------------------|---------------------|--------------------|--------------------|--------------------|------------|--------------------|-------------------|-----------------------|------------------------------|--------------------------------------------------|---------------------------|---------------------------------------------------|
| Beef | Steak                        | 4                      | $^{\circ}$          | $^{\circ}$         | $^{\circ}$         | 0                  | 0          | $^{\circ}$         | 0                 | 0                     | 1 steak slice (about 150g)   | 0                                                | 0                         | 0                                                 |
| å    | Grilled (grilled meat, etc.) | 0                      | 0                   | 0                  | 0                  | 0                  | 0          | 0                  | 0                 | 0                     | 5 thin slices (about 100g)   | 0                                                | 0                         | 0                                                 |

Do not fill in anything in the estimated amount.

| [      |                                                         | £                      |                     |                    |                    |                    |            |                   |                   |                       |                                    | Estim                                            | ated Amo<br>Time             | ount Per                                             |
|--------|---------------------------------------------------------|------------------------|---------------------|--------------------|--------------------|--------------------|------------|-------------------|-------------------|-----------------------|------------------------------------|--------------------------------------------------|------------------------------|------------------------------------------------------|
| N      | ame of Food Item                                        | Less than once a month | 1 - 3 times a month | 1 - 2 times a week | 3 - 4 times a week | 5 - 6 times a week | Once daily | 2 - 3 times daily | 4 - 6 times daily | 7 times or more daily | Estimated Amount<br>Per Time       | Less (half or less) than<br>the estimated amount | Same as the estimated amount | More (1.5 time or more)<br>than the estimated amount |
| Beef   | Steak                                                   | 0                      | 0                   | 0                  | 0                  | 0                  | $^{\circ}$ | 0                 | 0                 | 0                     | 1 steak slice (about 150g)         | 0                                                | 0                            | 0                                                    |
| ۳<br>۳ | Grilled (grilled meat, etc.)                            | 0                      | 0                   | $^{\circ}$         | $\circ$            | 0                  | 0          | 0                 | 0                 | 0                     | 5 thin slices (about 100g)         | 0                                                | 0                            | $\circ$                                              |
|        | Stir-Fried (vegetable stir-fry, etc.)                   | 0                      | 0                   | $\circ$            | $\circ$            | 0                  | 0          | 0                 | 0                 | 0                     | 3 thin slices (about 60g)          | $\circ$                                          | 0                            | $\circ$                                              |
|        | Stewed (curry or stew, etc.)                            | 0                      | 0                   | $\circ$            | $\circ$            | 0                  | 0          | 0                 | 0                 | 0                     | 3 pieces 2 - 3cm-diced (about 50g) | 0                                                | 0                            | 0                                                    |
| Ϋ́     | Stir-Fried (vegetable stir-fry, etc.)                   | 0                      | 0                   | $\circ$            | 0                  | 0                  | $\circ$    | 0                 | 0                 | 0                     | 3 thin slices (about 60g)          | 0                                                | 0                            | 0                                                    |
| Pork   | Fried (port cutlet, etc.)                               | 0                      | 0                   | 0                  | $\circ$            | 0                  | 0          | 0                 | $\circ$           | 0                     | 1 pork cutlet (about 100g)         | 0                                                | 0                            | $\circ$                                              |
|        | Stewed (curry or stew, etc.)                            | 0                      | 0                   | 0                  | 0                  | 0                  | 0          | 0                 | 0                 | 0                     | 3 pieces 2 - 3cm-diced (about 50g) | 0                                                | 0                            | Ô                                                    |
|        | Boiled (boiled kakuni or<br>Okinawan name: rafty, etc.) | 0                      | 0                   | 0                  | 0                  | 0                  | 0          | 0                 | 0                 | 0                     | 2 slices (about 60g)               | 0                                                | 0                            | 0                                                    |
|        | Soups (pork soup or Okinawan name: chumi soup, etc.)    | 0                      | 0                   | 0                  | 0                  | 0                  | 0          | 0                 | 0                 | 0                     | 2 thin slices (about 40g)          | 0                                                | 0                            | 0                                                    |
|        | Pork liver (Nirareba stir-fry, etc.)                    | 0                      | 0                   | 0                  | 0                  | 0                  | $\circ$    | 0                 | 0                 | 0                     | 2 slices (about 40g)               | 0                                                | 0                            | 0                                                    |