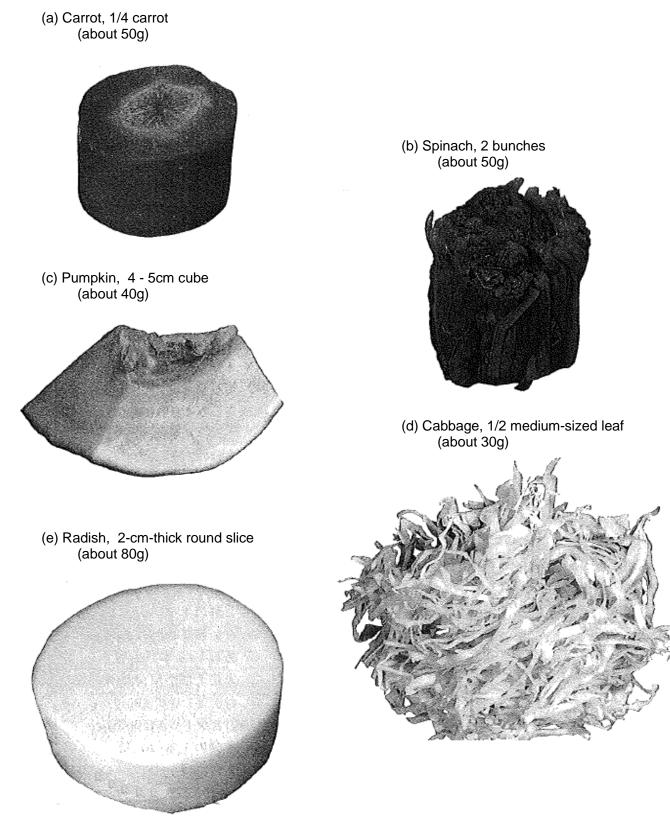

### Estimated Amount of Vegetables (full size)

If the amount you eat per time is about the same as in the photograph, please fill in "Same." If it is more than what is in the photograph (1.5 times or more), please fill in "More," and if less (less than half), please fill in "Less."